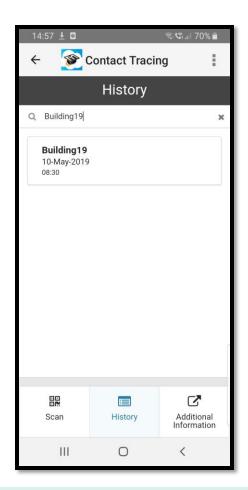

# **Contact Tracing**

Track student who may need to self isolate

## **Contact Tracing**