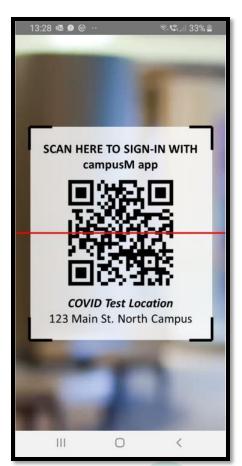

# **Contact Tracing**

Track student who may need to self isolate

## **Contact Tracing**