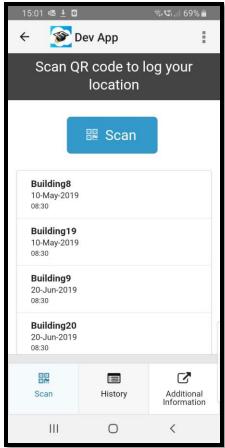

# **Contact Tracing**

Track student who may need to self isolate

## **Contact Tracing**